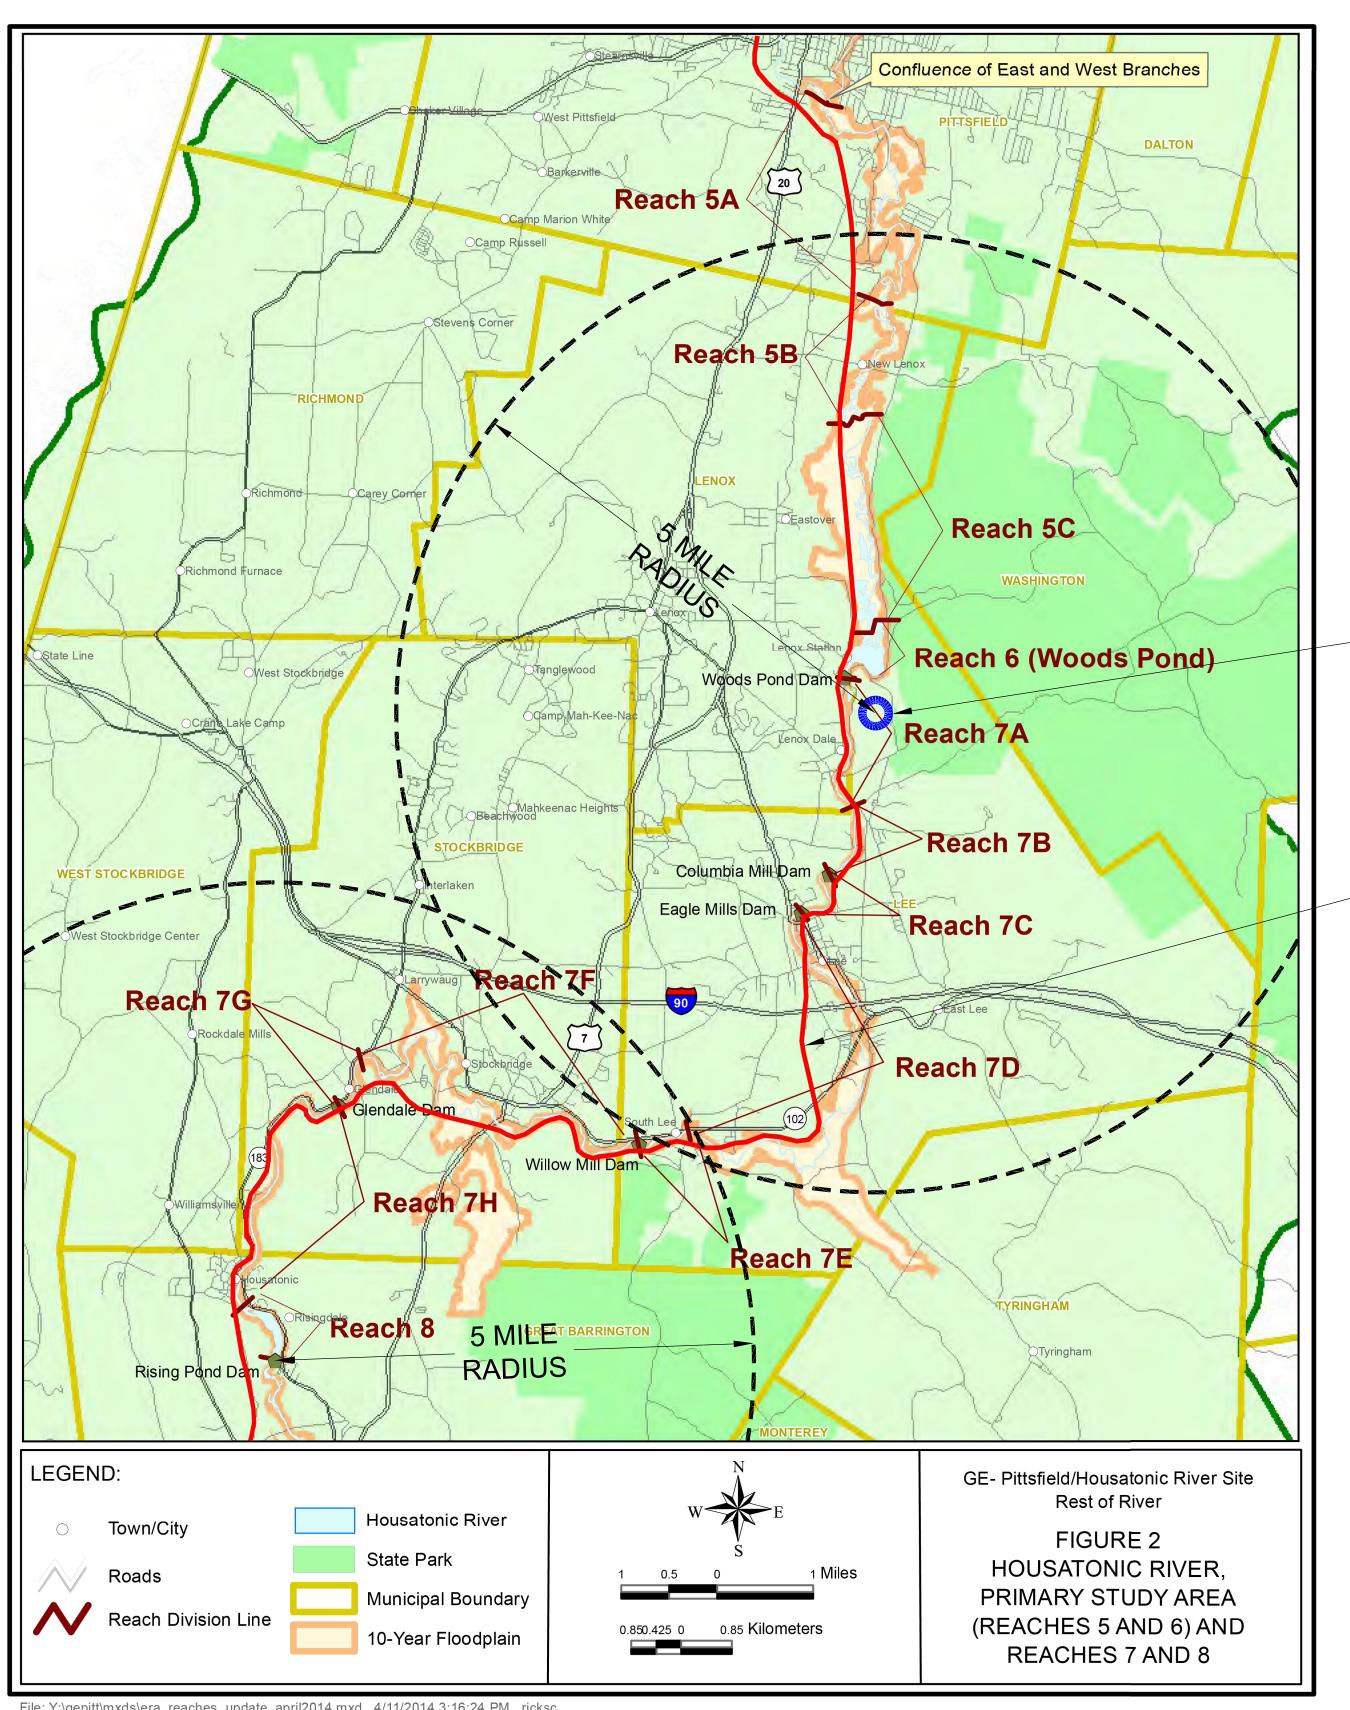

## Housatonic River Remediation Project

| Reach   | Estimated<br>Duration<br>(year) | Estimated On-Site Disposal Volume Transported by Rail (cy) | Estimated<br>Associated<br>Truck Trips | Estimated Average<br>Truck Trips Per Year | /           | Estimated Average Truck Trips Per Year with Hydraulic Dredging | Estimated Average Truck Trips Per Day with Hydraulic Dredging |
|---------|---------------------------------|------------------------------------------------------------|----------------------------------------|-------------------------------------------|-------------|----------------------------------------------------------------|---------------------------------------------------------------|
| 5A      | 4                               | 130,200                                                    | 24,400                                 | 6,200                                     | 30          | 3,660                                                          | 20                                                            |
| 5B      | 1                               | 14,000                                                     | 2,600                                  | 2,600                                     | 14          | 390                                                            | 2                                                             |
| 5C      | 3                               | 14,000                                                     | 2,600                                  | 880                                       | 4           | 880                                                            | 4                                                             |
| 63      |                                 | 600                                                        | 120                                    | 40                                        | Less than 1 | 40                                                             | less than 1                                                   |
| 7 and 8 | 3                               | 184,000                                                    | 34,600                                 | 11,600                                    | 58          | 5,190                                                          | 25                                                            |
| Total   | 13                              | 343,000                                                    | 64,000                                 |                                           |             |                                                                |                                                               |